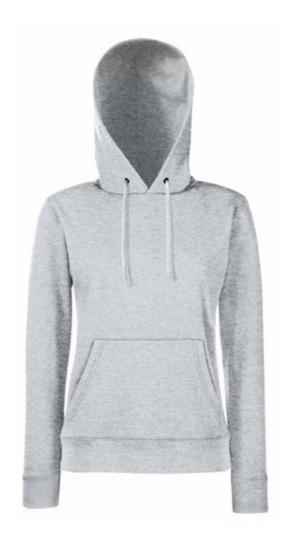

# FRUIT OF THE LOOM, LADIES CLASSIC HOODED SWEAT, HOODED SWEATSHIRT, ASH GRAY, XS

## **Specification**

Fruit Of The Loom, Ladies Classic Hooded Sweat, hooded sweatshirt for women, Ash Gray, XS. Women's hooded sweatshirt, made of 80% cotton and 20% poester, 280gm / m2, sweatshirt with pockets and hooded sweatshirt and ukuriam, front kangaroo pockets, slightly waisted, with a modern cut. Branded sweatshirt. Branding: DTG, screen printing, flex, flock, embroidery